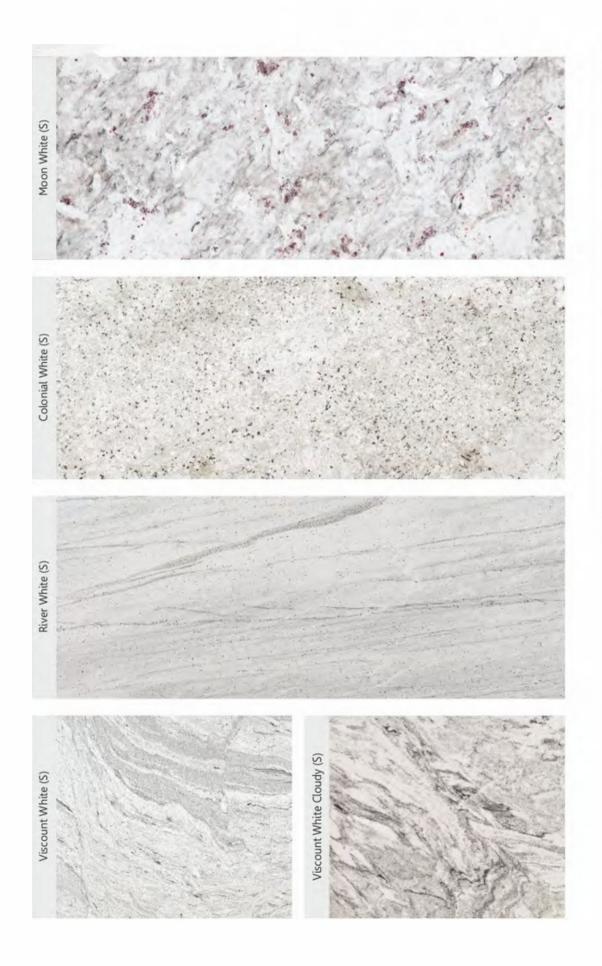

#### White

White contains an equal behave of all the color of the spectrum, it represents and projects purity, elevatiness and neutrality