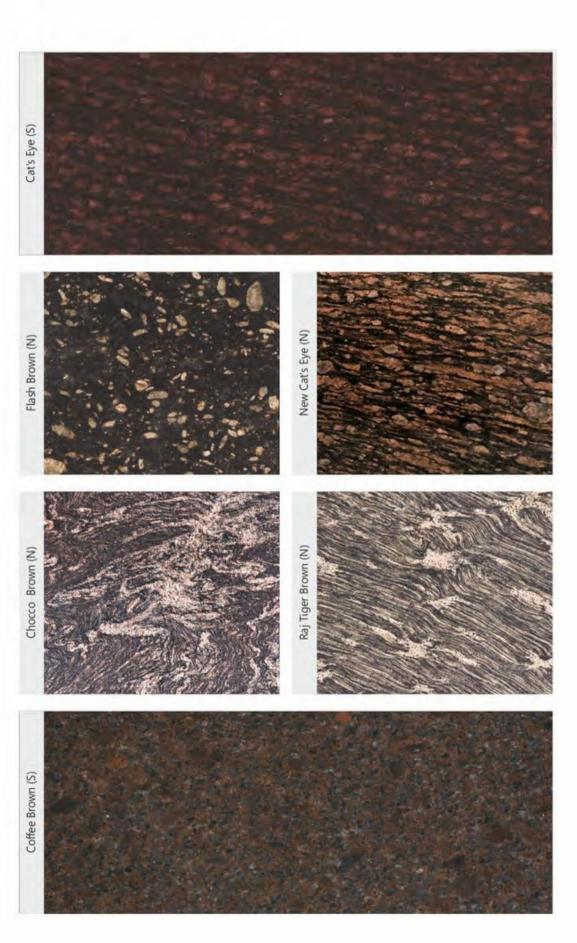

#### Brown

Serven the color of energy & excitement enthusisom has succes & progress in itself...