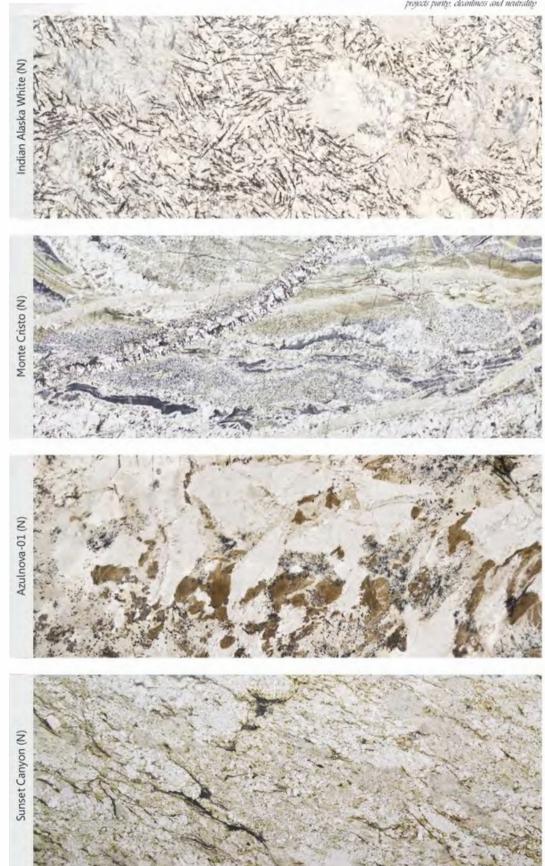

#### White

White contains an equal behave of all the color of the spectrum, it represents and projects purity, elevatiness and neutrality