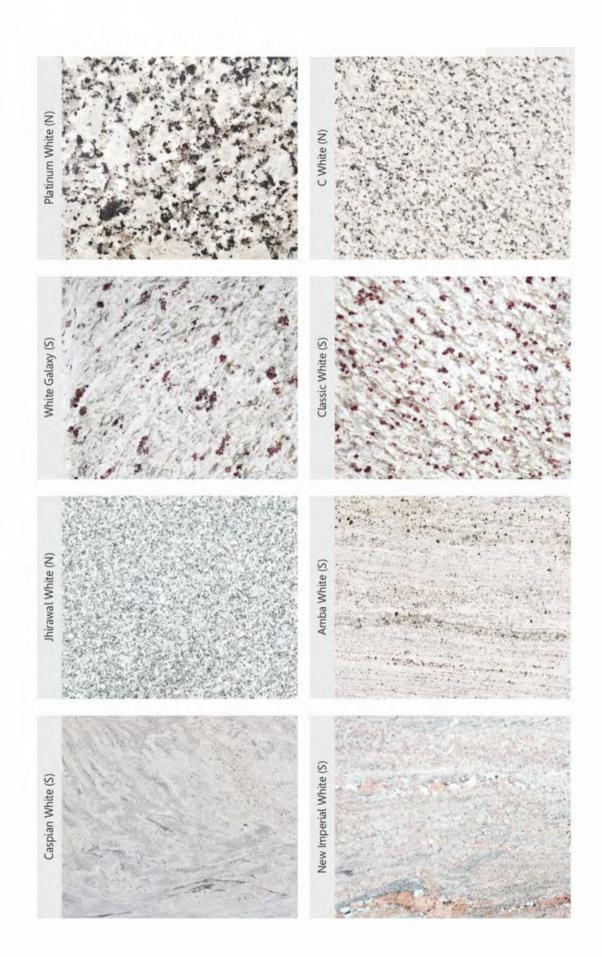

#### White

White contains an equal behave of all the color of the spectrum, it represents and projects purity, elevatiness and neutrality